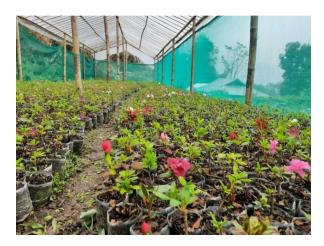

# 17. Sakyong Floriculture Agro Packaging Industrial Co-operative Society Ltd.

(Regn. No. & date: 04/MS&ME,WB 2018-2019 Dated -25.04.2018)

Address: Sakyong, Pedong, Kalimpong - II Block. Dist: Kalimpong

Status: REH was formed and Soft Intervention part has been completed. Setting up of 5 no. of poly houses are in progress.

Contact no. 9933408565