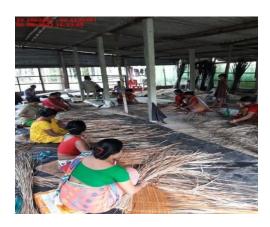

### 2. MAHABARI GRASS MAT REH INDUSTRIAL CO-OPERATIVE SOCIETY LTD.

(Regn. No. &date: 106/MS & ME/WB 2018-2019 Dated-02.01.2019)

Address: Vill-KalyaniSahapukur, P.O.-Kuskari, P.S.-Banshihari, Dist.-DakshinDinajpur.

Activity: Grass mat manufacturing, mat weaving, design development and diversified products.

Contact no.: 9593147176