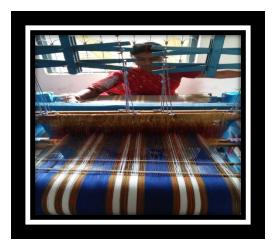

### 2. MAHABARI GRASS MAT REH INDUSTRIAL CO-OPERATIVE SOCIETY LTD.

(Regn. No. &date: 106/MS & ME/WB 2018-2019 Dated-02.01.2019)

Address: Vill-KalyaniSahapukur, P.O.-Kuskari, P.S.-Banshihari, Dist.-DakshinDinajpur.

Activity: Grass mat manufacturing, mat weaving, design development and diversified products.

Contact no.: 9593147176