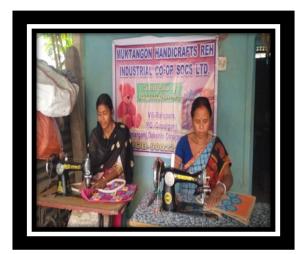

### 3.MUKTANGAN HANDICRAFTS REH INDUSTRIAL CO-OPERATIVE SOCIETY LTD.

(Regn. No. &date:85/MS & ME/WB 2022-2023 Dated-18.07.2022)

Address: Vill-Balupara, P.O.-Gopalganj, P.S.-Kumarganj, Dist.-Dakshin Dinajpur. Activity: Manufacturing of jute and cotton based handicrafts items. The society is

specialized in making of bags, coaster, soft toys etc.

Contact no.: 9002218214