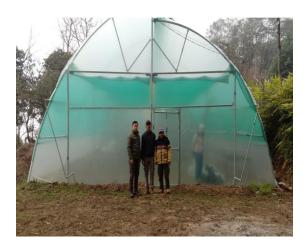

# 17. Sakyong Floriculture Agro Packaging Industrial Co-operative Society Ltd.

(Regn. No. & date: 04/MS&ME,WB 2018-2019 Dated -25.04.2018)

Address: Sakyong, Pedong, Kalimpong - II Block. Dist: Kalimpong

Status: REH was formed and Soft Intervention part has been completed. Setting up of 5 no. of poly houses are in progress.

Contact no. 9933408565