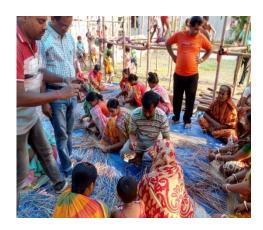

# 1. KESHRAIL GRASS MAT REH INDUSTRIAL CO-OPERATIVE SOCIETY LTD.

(Regn. No. &date:70/MS & ME/WB 2018-2019 Dated-11.09.2018)

Address: Vill-Keshrail, P.O.-Pundari, P.S.-Harirampur, Dist.-Dakshin Dinajpur.

Activity of the society: Grass mat manufacturing, mat weaving, design development and diversified products. Contact no.: 9932209786