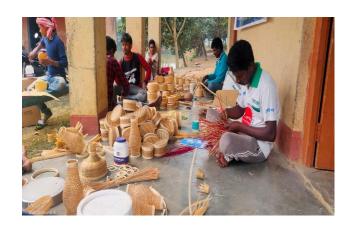

### 4. USHAHARAN WOOD & BAMBOO CRAFT REH INDUSTRIAL CO-OPERATIVE SOCIETY LTD.

(Registration No. &Date: 77/MS & ME/WB 2018-2019 Dated: 05.10.2018)

Address : VILL+P.O.- Ushaharan, PS- Kushmandi, Dist.- Dakshin Dinajpur

Activity: The society is related to wood & bamboo crafts. It is using the Karmatirtha as Common Production Centre (Stall No.-4) Artisans are covered under ACC and PMEGP loans.

Contact no. 9330412015

#### 9. Majlishbag AdibasiBansh-O-Bet Shilpo Samabay Samity (REH)

(Registration No.: 46/MS&ME, W. B. of 2018-19 dated 13.08.2018)

Address: Vill: Majlishbag, P.O.: Paruil, P.S.: Gazole, Malda

Activities: Artisans are engaged in making different type of artistic bamboo craft as well as utility bamboo products with quality bamboos like Makla, Tarla and Jewtha. Now they are practicing of mixing cane with the Bamboo product which makes them more attractive.