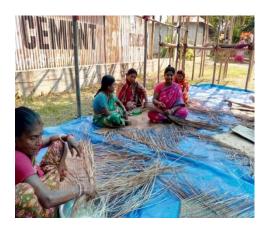

# 1. KESHRAIL GRASS MAT REH INDUSTRIAL CO-OPERATIVE SOCIETY LTD.

(Regn. No. &date:70/MS & ME/WB 2018-2019 Dated-11.09.2018)

Address: Vill-Keshrail, P.O.-Pundari, P.S.-Harirampur, Dist.-Dakshin Dinajpur.

Activity of the society: Grass mat manufacturing, mat weaving, design development and diversified products. Contact no.: 9932209786